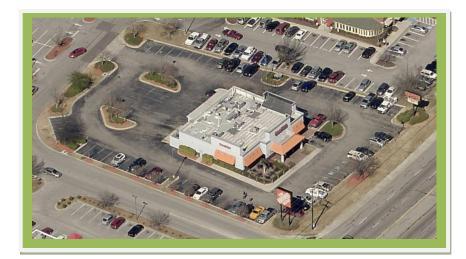

## Absolute NNN Lease w/ Corporate Guaranty

7711 Two Notch Road, Columbia, SC 29223

## **Investment Opportunity**

- Absolute NNN Lease (No LL Responsibilities)
- Hooters Corporate Guaranty (Corporate Store)
- 9.5+ Years Remaining on Lease Term
- Corner Property near Hotels, Restaurants & Retail
- 10% Rental Escalations every 5 years
- Located in Columbia- Largest City in South Carolina
- 113,000 People within 5 mile ring
- \$71,370 Average Household Income in 5 Mile Ring
- 48,196 Employees within 5 Mile Ring
- 28,500 Avg. Vehicles/Day on Two Notch Road
- 60,700 Avg. Vehicles/Day on I-20 (1/2 mile away)
- 50,900 Avg. Vehicles/Day on I-77 (1/4 mile away)

**\$3,000,000** (5.8% CAP)

- 5,748 SF plus 570 SF+/- Patio
- 9.5+Years of Lease Term
- Two, 5-Year Options
- NOI of \$175,005
- % Rent Clause
- Opened September 2005
- Lease Expiration: Sept 20, 2025
- 1.02 Acres: 87 Parking Spaces