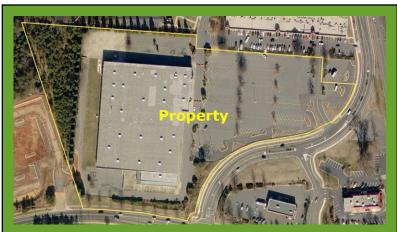

## **Development Opportunity**

- Former Walmart Property
- Flat Topography
- 11.85 Acres
- 122,000 SF Building
- ¼ Mile from Light Rail Station
- Site is part of Arrowood Transit Station Area Plan
- TOD Zoning Opportunity