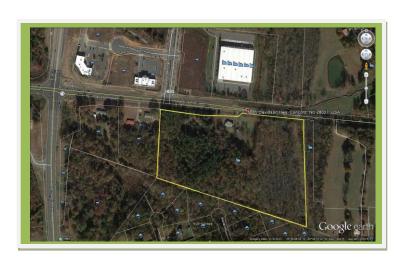

### **Commercial Property in Concord/Kannapolis**

5885 Davidson Hwy (NC 73), Kannapolis, NC

# FOR SALE

13.76 Acres
w/ Approx. 7.5 Buildable Acres (out of Floodplain)
(Approx. 1 Mile East of I-85)

- Approx. 1,025 LF Fronting Hwy 73
- (+/- 550 LF Fronting Hwy 73 out of Floodplain)
- Zoned: C-2 (General Commercial) (Industrial Zoning Possibilities)

## **Asking \$995,000**

- Sewer & Gas adjacent to Property
- Water across Street
- Full Median Cut Fronting Property